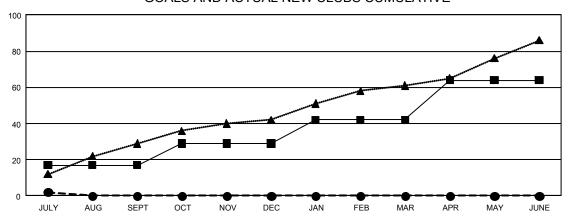

### GOALS AND ACTUAL NEW CLUBS CUMULATIVE

-A- LAST YEAR ACTUAL NEW CLUBS

#### REPORT DOES NOT INCLUDE CLUBS IN UNDISTRICTED AREAS.

|               | Club          | S           |               | Members               |                           |                         |                                                    |  |  |
|---------------|---------------|-------------|---------------|-----------------------|---------------------------|-------------------------|----------------------------------------------------|--|--|
|               | RESULTS FOR   | R 2024-2025 |               | RESULTS FOR 2024-2025 |                           |                         |                                                    |  |  |
| QUARTER       | NEW CLUB GOAL | NEW CLUBS   | DROPPED CLUBS | QUARTER               | MEMBER GROWTH<br>NET GOAL | MEMBER GROWTH<br>ACTUAL | DROPPED<br>MEMBERS ACTUAL<br>(including transfers) |  |  |
| JULY/AUG/SEPT | 17            | 2           | 0             | JULY/AUG/SEPT         | 877                       | 633                     | 560                                                |  |  |
| OCT/NOV/DEC   | 12            | 0           | 0             | OCT/NOV/DEC           | 969                       | 0                       | 0                                                  |  |  |
| JAN/FEB/MAR   | 13            | 0           | 0             | JAN/FEB/MAR           | 898                       | 0                       | 0                                                  |  |  |
| APR/MAY/JUNE  | 22            | 0           | 0             | APR/MAY/JUNE          | 1,134                     | 0                       | 0                                                  |  |  |